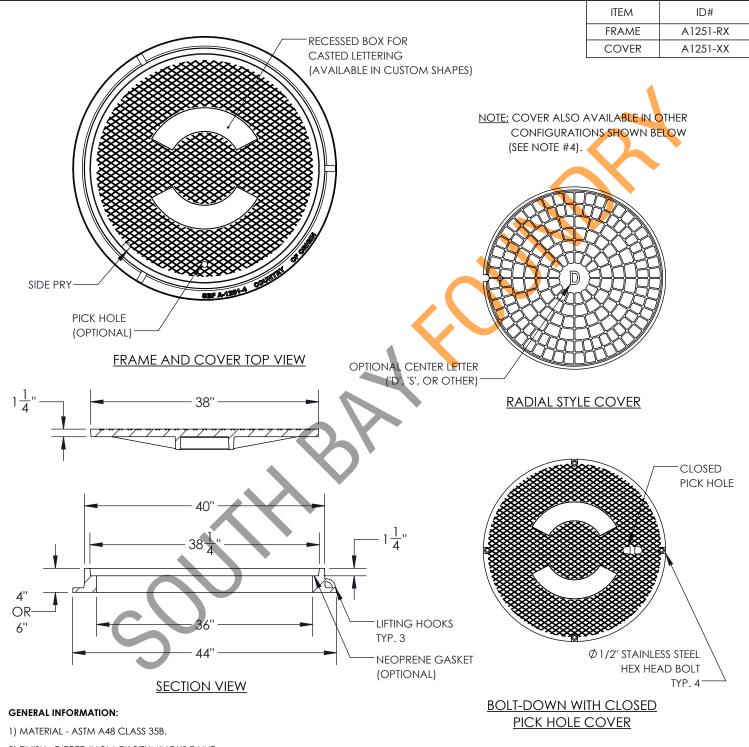

- 2) FINISH DIPPED IN BLACK BITUMINOUS PAINT.
- 3) LOAD RATING FRAME AND COVER EXCEED H-20 WHEEL LOADING.
- 4) MULTIPLE COVER FEATURES AVAILABLE, INCLUDING SIDE PRY, PICK HOLE, CLOSED PICK HOLE, BOLT-DOWN, NEOPRENE SEALED, OR ANY COMBINATION THEREOF.
- 5) COVER MARKINGS AVAILABLE FOR "SEWER", "STORM DRAIN", VARIOUS AGENCIES, & OTHERS. CUSTOM MARKINGS AVAILABLE UPON REQUEST.

## SBF 1251

36" MANHOLE FRAME & COVER GENERIC DRAWING